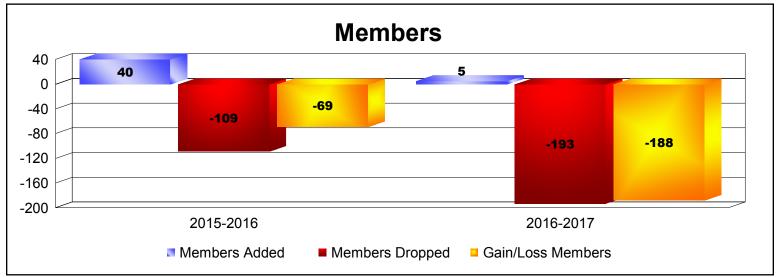

**Disbanded Districts**As of June 2017 Cumulative

| Year      | New<br>Clubs | Dropped<br>Clubs | Gain/<br>Loss<br>Clubs | New<br>Members | Charter<br>Members | Reinstate<br>Members | Transfer<br>Members | Total<br>Member<br>Added | Total<br>Members<br>Dropped | Gain/<br>Loss<br>Members |
|-----------|--------------|------------------|------------------------|----------------|--------------------|----------------------|---------------------|--------------------------|-----------------------------|--------------------------|
| 2015-2016 | 1            | -4               | -3                     | 17             | 23                 | 0                    | 0                   | 40                       | -109                        | -69                      |
| 2016-2017 | 0            | -8               | -8                     | 5              | 0                  | 0                    | 0                   | 5                        | -193                        | -188                     |
| Average   | 1            | -6               | -6                     | 11             | 12                 | 0                    | 0                   | 23                       | -151                        | -129                     |