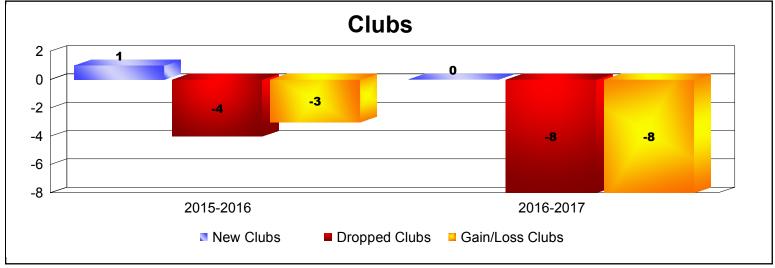

**Disbanded Districts**As of June 2017 Cumulative

| Year      | New<br>Clubs | Dropped<br>Clubs | Gain/<br>Loss<br>Clubs | New<br>Members | Charter<br>Members | Reinstate<br>Members | Transfer<br>Members | Total<br>Member<br>Added | Total<br>Members<br>Dropped | Gain/<br>Loss<br>Members |
|-----------|--------------|------------------|------------------------|----------------|--------------------|----------------------|---------------------|--------------------------|-----------------------------|--------------------------|
| 2015-2016 | 1            | -4               | -3                     | 17             | 23                 | 0                    | 0                   | 40                       | -109                        | -69                      |
| 2016-2017 | 0            | -8               | -8                     | 5              | 0                  | 0                    | 0                   | 5                        | -193                        | -188                     |
| Average   | 1            | -6               | -6                     | 11             | 12                 | 0                    | 0                   | 23                       | -151                        | -129                     |